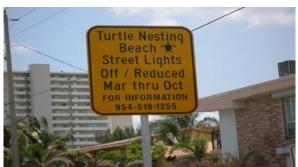

adjacent to the project area so CECOS conducted a night time lighting study to determine potential impact to nesting sea turtles. The project was able to retrofit "turtle -friendly lighting" for new and replaced lights CECOS also evaluated the Deerfield Beach Fishing Pier and several beach access points as potential Section 4(f) resources.