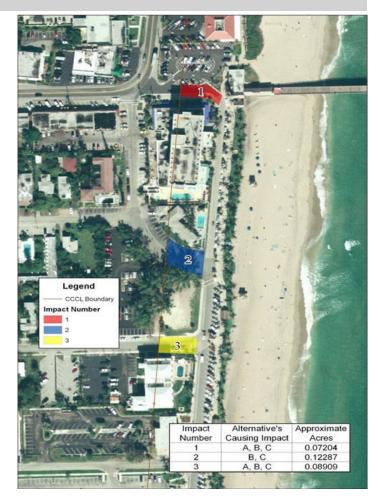

## **DESCRIPTION OF WORK:**

The City of Deerfield Beach, under the Local Agency Program (LAP) agreement with the Florida Department of Transportation (FDOT), conducted a Project Development and Environment (PD&E) Study to evaluate alternatives for mobility and safety improvements to SR A1A. The project limits are from SE 3rd Street to NE 7th Street, a distance of approximately 0.84 mile. Three alternatives were evaluated for possible improvements and included modifying traffic circulation. Public involvement was a critical component to address potential impacts to businesses, including a reduction of parking.

Evaluated environmental permits required for the project and coordinated with all agencies including Broward (Stormwater), and SFWMD. Prepared County environmental documentation of agency coordination and environmental issues.